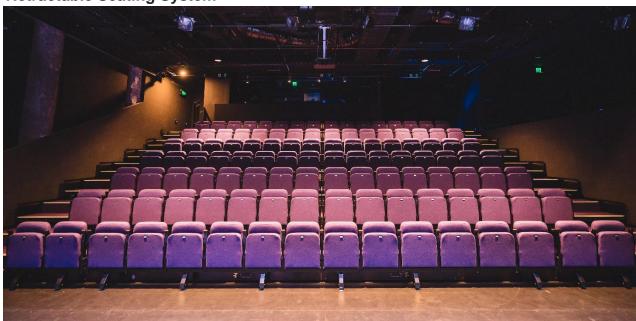

## **Retractable Seating System**

Image by [INSERT] 2021

| System           | Maxwood Technology TX-RPO                              |
|------------------|--------------------------------------------------------|
| Seat Style       | Espace 628CC.00 High Back                              |
| Number of Rows   | 7 rows of seating on 6 platforms (when fully extended) |
| Row Rise         | 350mm                                                  |
| Row Depth        | 950mm                                                  |
| Number of Aisles | 2 – one at each end                                    |
| Aisle Width      | 1015mm                                                 |
| Seat Fabric      | Camira Main Line Plus – Prudence IF250                 |
| Carpet Fabric    | Heckmondwike Supacord Carpet - Purple                  |

## **Operable Configurations** (Refer to Seating Configurations plans)

| Mode | Description                         | Seating Capacity                                                                                                              | Stage Space                         |
|------|-------------------------------------|-------------------------------------------------------------------------------------------------------------------------------|-------------------------------------|
| 1    | Fully extended (7 rows) Rows A to G | <ul> <li>108 general admission seats</li> <li>2 accessible seating areas w/ companion seat</li> <li>2x stage-level</li> </ul> | 10600mm (width) x<br>6000mm (depth) |

| 2 | Partially extended (5 rows)  Rows A to E | <ul> <li>76 general admission seats</li> <li>2 accessible seating areas w/ companion seat</li> <li>2x stage-level</li> </ul> | 10600mm (width) x<br>9000mm (depth)  |
|---|------------------------------------------|------------------------------------------------------------------------------------------------------------------------------|--------------------------------------|
| 3 | Partially extended (3 rows)  Rows A to C | <ul> <li>general admission seats</li> <li>accessible seating areas w/ companion seat</li> <li>stage-level</li> </ul>         | 10600mm (width) x<br>11000mm (depth) |
| 4 | Fully retracted                          | Flat floor – no seats                                                                                                        | 10600mm (width) x<br>13800mm (depth) |