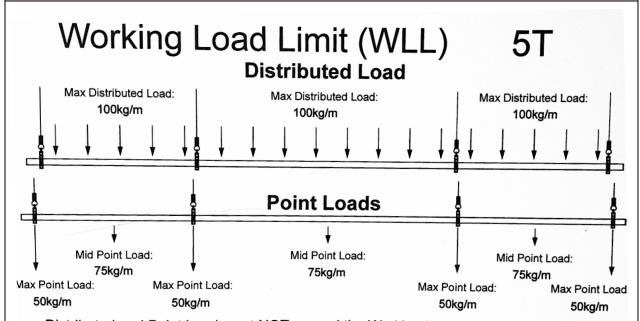

#### **Fixed Grid**

| Description                           | Fixed 40NB 3.2mm wall steel pipe (satin black finish) pipe grid across space. <i>Refer to Grid Plan</i> . Small stock of additional pipe to create alternative positions.  Additional single LX pipe above control desk in bio box. |
|---------------------------------------|-------------------------------------------------------------------------------------------------------------------------------------------------------------------------------------------------------------------------------------|
| Stage Floor to underside of pipe grid | 4360mm                                                                                                                                                                                                                              |
| Pipe Grid Load Ratings                |                                                                                                                                                                                                                                     |

- Distributed and Point Load must NOT exceed the Working Load Limit
- Total load between mid points of pickups not to exceed 100kg
- Point Load is a single point load. Additional point load must not be loaded within 3m.
- Point Load and Distributed load must not be loaded at the same locations.

| Rigging Points |
|----------------|
|----------------|