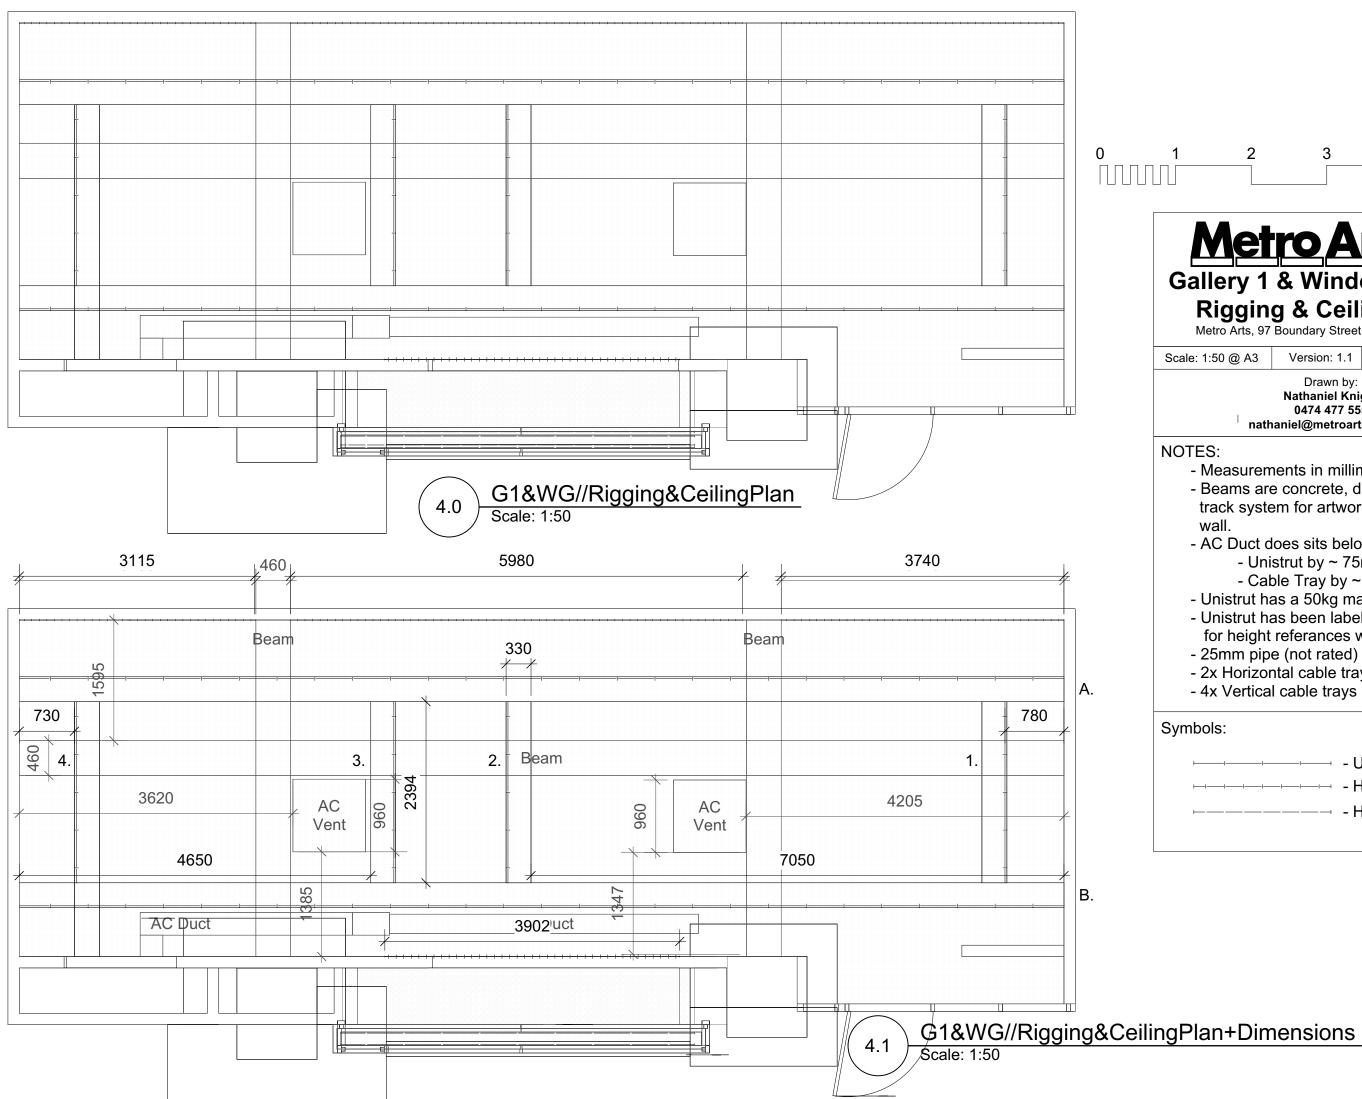

| 1 2                                                                                                                                                                                                                                                                             | 3                                                        | 4          | 5 M        |
|---------------------------------------------------------------------------------------------------------------------------------------------------------------------------------------------------------------------------------------------------------------------------------|----------------------------------------------------------|------------|------------|
| Gallery 1<br>Riggin                                                                                                                                                                                                                                                             | <b>Winde</b><br>& Winde<br>g & Ceili<br>Boundary Street, | ing Pla    | in         |
| Scale: 1:50 @ A3                                                                                                                                                                                                                                                                | Version: 1.1                                             | Updated: 0 | 03/06/2024 |
| Drawn by:<br>Nathaniel Knight<br>0474 477 555<br>nathaniel@metroarts.com.au                                                                                                                                                                                                     |                                                          |            |            |
| NOTES:                                                                                                                                                                                                                                                                          |                                                          |            |            |
| <ul> <li>Measurements in millimeters.</li> <li>Beams are concrete, dividing the hanging<br/>track system for artworks along the North<br/>wall.</li> </ul>                                                                                                                      |                                                          |            |            |
| <ul> <li>AC Duct does sits below the Southern;</li> <li>Unistrut by ~ 75mm</li> </ul>                                                                                                                                                                                           |                                                          |            |            |
| - Cable Tray by ~ 125mm                                                                                                                                                                                                                                                         |                                                          |            |            |
| <ul> <li>Unistrut has a 50kg max point load.</li> <li>Unistrut has been labelled: use as a guide<br/>for height referances within section view.</li> <li>25mm pipe (not rated) in Window Gallery</li> <li>2x Horizontal cable trays</li> <li>4x Vertical cable trays</li> </ul> |                                                          |            |            |
| Symbols:                                                                                                                                                                                                                                                                        |                                                          |            |            |
|                                                                                                                                                                                                                                                                                 | U<br>H<br>H                                              |            |            |