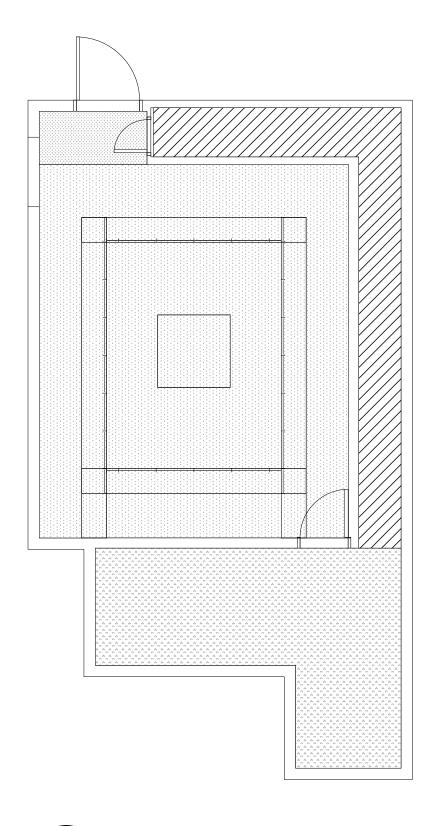

## Rigging & Ceiling Plan Metro Arts, 97 Boundary Street, West End, 4101

Scale: 1:50 @ A3 Updated: 23/05/2024 Version: 1

Drawn by:

Nathaniel Knight 0474 477 555 nathaniel@metroarts.com.au

## NOTES:

- Measurements in millimeters.
- Beams are concrete, dividing the hanging track system for artworks along the North wall.
- AC Duct does sits below the Southern;
  - Unistrut by ~ 75mm
  - Cable Tray by ~ 125mm
- Unistrut has a 50kg max point load.
- Unistrut has been labelled: use as a guide for height referances within section view.
- 25mm pipe (not rated) in Window Gallery
- 2x Horizontal cable trays
- 2x Vertical cable trays

## Symbols:

- Unistrut ---- - Hanging Track

→ - Hanging Track

G2//Rigging&CeilingDimensionsPlan
Scale: 1:50

G2//Section Scale: 1:50