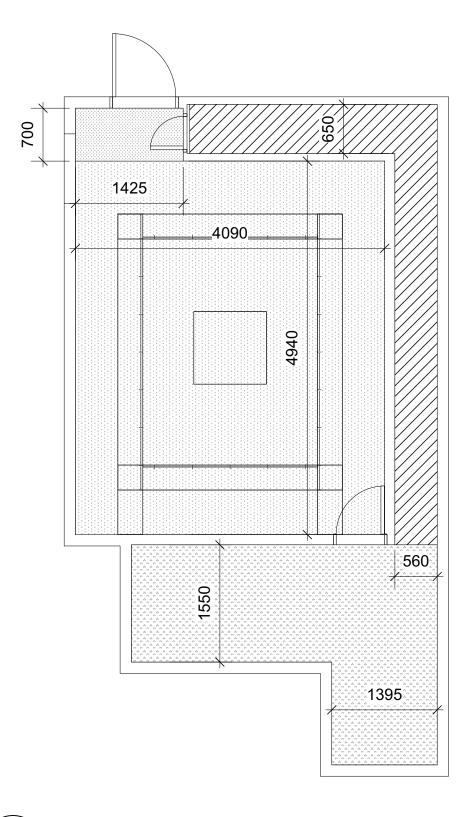

## Rigging & Ceiling Plan Metro Arts, 97 Boundary Street, West End, 4101

Scale: 1:50 @ A3 Updated: 23/05/2024 Version: 1

Drawn by:

Nathaniel Knight 0474 477 555 nathaniel@metroarts.com.au

## NOTES:

- Measurements in millimeters.
- Beams are concrete, dividing the hanging track system for artworks along the North wall.
- AC Duct does sits below the Southern;
  - Unistrut by ~ 75mm
  - Cable Tray by ~ 125mm
- Unistrut has a 50kg max point load.
- Unistrut has been labelled: use as a guide for height referances within section view.
- 25mm pipe (not rated) in Window Gallery
- 2x Horizontal cable trays
- 2x Vertical cable trays

## Symbols:

- Unistrut ---- - Hanging Track

→ - Hanging Track

G2//Rigging&CeilingDimensionsPlan
Scale: 1:50

G2//Section Scale: 1:50